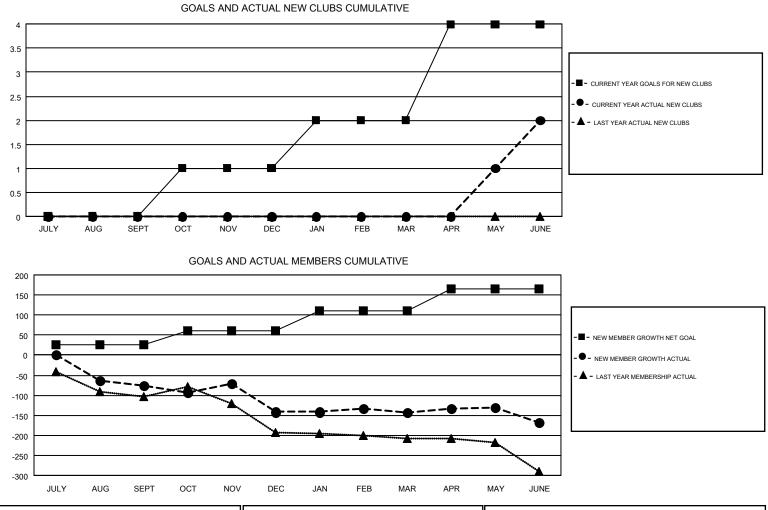

## $\mathsf{GMT} \; \mathsf{CA} \; 1$

| Clubs         |               |           |               | Members               |                                                                |                                                              |                                                    |  |
|---------------|---------------|-----------|---------------|-----------------------|----------------------------------------------------------------|--------------------------------------------------------------|----------------------------------------------------|--|
|               | RESULTS FOR   | 2016-2017 |               | RESULTS FOR 2016-2017 |                                                                |                                                              |                                                    |  |
| QUARTER       | NEW CLUB GOAL | NEW CLUBS | DROPPED CLUBS | QUARTER               | NEW MEMBER GROWTH<br>NET GOAL (not reinstated<br>or transfers) | NEW MEMBER<br>GROWTH ACTUAL (not<br>reinstated or transfers) | DROPPED<br>MEMBERS ACTUAL<br>(including transfers) |  |
| JULY/AUG/SEPT | 0             | 0         | 2             | JULY/AUG/SEPT         | 25                                                             | 90                                                           | 167                                                |  |
| OCT/NOV/DEC   | 1             | 0         | 0             | OCT/NOV/DEC           | 35                                                             | 103                                                          | 168                                                |  |
| JAN/FEB/MAR   | 1             | 0         | 1             | JAN/FEB/MAR           | 50                                                             | 110                                                          | 111                                                |  |
| APR/MAY/JUNE  | 2             | 2         | 3             | APR/MAY/JUNE          | 55                                                             | 162                                                          | 187                                                |  |